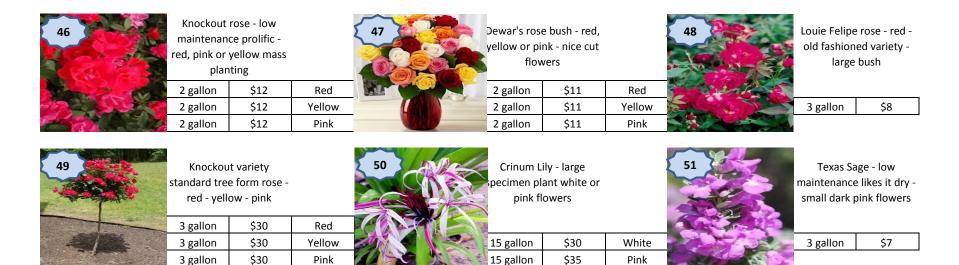

\$7

3 gallon

\$7 3 gallon Red \$7 Pink 3 gallon \$7 3 gallon White

Azalea standard tree form in large 7 gallon size - 3.5' high

7 gallon \$35

Pineapple Guava - large low maintenance shrub or tree

\$7 3 gallon

Brunsefelia - flowers change color from day to day - large shrub

\$7 3 gallon

Gardenia bush - very fragrant white flowers lots of them

3 gallon \$7

Nandina - low maintenance shade to full sun nice plant

3 gallon \$7

Azalea - Duc De Rohan salmon pink - prolific flowers

3 gallon \$7

Jasmine - fast growing shrub with lots of white flowers

3 gallon \$7

Dianella variegated ground cover in mass planting

\$3 1 gallon

orapetulum - great color with flowers hedge or mass planting

3 gallon \$7

Podocarpus - low maintenance hedge plant - trims very easy

3 gallon \$7

Viburnum Sweet - large shrub - hedges or privacy

3 gallon \$7

Bird of Paradise - orange & blue flowers - can use for cut flowers

3 gallon \$10

3 gallon \$7

Juniper Parsoni - Iow maintenance groundcover - very cold hardy

Schefflera Trinette - color all year with this versatile shrub

\$7

\$7

Viburnum Sadankwa large low maintenance shrub

3 gallon

3 gallon

Bougainvillea - red or purple full of color a few times a year

3 gallon \$7

Copper plant - very colorful leafs - large fast growing shrub

3 gallon \$7

Indian Hawthorn - low maintenance medium shrub - mass planting

\$7 3 gallon

Holly Yaupon - low maintenance small shrub - trims very easy

3 gallon \$7

Ligustrum - glossy green shrub for hedges or shaped trees

3 gallon \$7

3 gallon \$8

Bamboo Fernleaf -Clumping - great for privacy

3 gallon \$20

Magnolia tree - glossy leaves with very large white flowers

3 gallon \$7

Trumpet tree - yellow flowering tree in the early spring

Ś7

Queen Palm - fast growing large / tall with long palm fronds