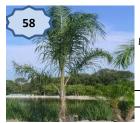

3 gallon \$20

Magnolia tree - glossy leaves with very large white flowers

3 gallon \$7

Trumpet tree - yellow flowering tree in the early spring

Ś7

Queen Palm - fast growing large / tall with long palm fronds

| Plant Type                | Size                | Price          | Qty                                              | Total      | Plant Type                         | Size      | Price | Qty | Total |
|---------------------------|---------------------|----------------|--------------------------------------------------|------------|------------------------------------|-----------|-------|-----|-------|
| #52 Magnolia tree         | 15 gallon           | \$55           |                                                  |            | #79 Dracaena green                 | 3 gallon  | \$7   |     |       |
| #53 Trumpet tree ylw      | 3 gallon            | \$9            |                                                  |            | #80 Dracaena coloroma              | 3 gallon  | \$7   |     |       |
| #54 Trumpet tree pink     | 3 gallon            | \$9            |                                                  |            | #81 Spathphyllum                   | 3 gallon  | \$8   |     |       |
| #55 Crape Myrtle pink     | 15 gallon           | \$45           |                                                  |            | #82 Birdhouse planter              | Large     | \$22  |     |       |
| " " Crape Myrtle lavender | 15 gallon           | \$45           |                                                  |            | #83 Ceramic planter                | 10"       | \$20  |     |       |
| " " Crape Myrtle white    | 15 gallon           | \$45           |                                                  |            | #84 Basket planter                 | 10"       | \$20  |     |       |
| #56 Crape Myrtle pink     | 15 gallon           | \$45           |                                                  |            | #85 Cactus planter                 | 10"       | \$21  |     |       |
| " " Crape Myrtle lavender | 15 gallon           | \$45           |                                                  |            | #86 Dracaena lemon lime            | 3 gallon  | \$8   |     |       |
| " " Crape Myrtle white    | 15 gallon           | \$45           |                                                  |            | #87 Pothos variegated              | 3 gallon  | \$7   |     |       |
| #57 Maple tree            | 15 gallon           | \$40           |                                                  |            | #88 China Doll                     | 3 gallon  | \$8   |     |       |
| #58 Queen palm tree       | 15gallon            | \$40           |                                                  |            | #89 Dracaena mass cane             | 3 gallon  | \$9   |     |       |
| #59 Bottlebrush tree      | 3 gallon            | \$9            |                                                  |            | #86 Dieffenbachia                  | 3 gallon  | \$9   |     |       |
| #60 Bald Cypress Tree     | 3 gallon            | \$9            |                                                  |            | #91 Asiatic Jasmine                | 1 gallon  | \$3   |     |       |
| #61 Banana tree           | 3 gallon            | \$9            |                                                  |            | #92 Aztec grass                    | 1 gallon  | \$3   |     |       |
| #62 Turkey fig tree       | 3 gallon            | \$9            |                                                  |            | #93 Blue daze                      | 1 gallon  | \$3   |     |       |
| #63 Persimmon tree        | 3 gallon            | \$9            |                                                  |            | #94 Bulbine                        | 1 gallon  | \$3   |     |       |
| #64 Blueberry bush        | 2 gallon            | \$7            |                                                  |            | #95 Cast iron plant                | 1 gallon  | \$3   |     |       |
| #65 Blackberry bush       | 2 gallon            | \$7            |                                                  |            | #96 Day lily                       | 1 gallon  | \$3   |     |       |
| #66 Raspberry bush        | 2 gallon            | \$7            |                                                  |            | #97 Russelia firecracker           | 1 gallon  | \$3   |     |       |
| #67 Grapes Muscadine      | 2 gallon            | \$7            |                                                  |            | #98 Lantana red                    | 1 gallon  | \$3   |     |       |
| #68 Surinam Cherry        | 2 gallon            | \$7            |                                                  |            | " " Lantana yellow                 | 1 gallon  | \$3   |     |       |
| #69 Passion Fruit         | 2 gallon            | \$7            |                                                  |            | " " Lantana yellow                 | 1 gallon  | \$3   |     |       |
| #70 Papaya                | 2 gallon            | \$7            |                                                  |            | #99 Boxwood Japanese               | 1 gallon  | \$3   |     |       |
| #71 Guava                 | 2 gallon            | \$7            |                                                  |            | #100 Liriope                       | 1 gallon  | \$3   |     |       |
| #72 Kiwi Fruit            | 2 gallon            | \$7            |                                                  |            | #101 Oyster plant                  | 1 gallon  | \$3   |     |       |
| #73 Pineapple plant       | 2 gallon            | \$7            |                                                  |            | #102 Pentas                        | 1 gallon  | \$3   |     |       |
| #74 Pomegranate tree      | 2 gallon            | \$7            |                                                  |            | #103 Ruellia dwarf                 | 1 gallon  | \$3   |     |       |
| #75 Miracle berry         | 2 gallon            | \$35           |                                                  |            | #104 Society garlic                | 1 gallon  | \$3   |     |       |
| #76 African violet        | 4"                  | \$3            |                                                  |            | #105 Salvia perennial              | 1 gallon  | \$3   |     |       |
| #77 Succulents / cactus   | 3"                  | \$3            |                                                  |            |                                    |           |       |     |       |
| #78 Reiger begonias       | 6"                  | \$4            | \$4 We can email this workable Excel form to you |            |                                    |           |       |     |       |
|                           | All sales a         | are final - ca | ish or check                                     | in advance | - make checks payable to Legacy Hi | gh School |       |     |       |
| Please te                 | ell others about tl | ne plant sale  |                                                  |            | Total plant orde                   | er cost:  |       |     |       |