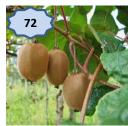

\$7 2 gallon

Passion fruit - very beautiful / unique flowers - butterfly plant

\$7 2 gallon

Kiwi fruit - vining plant with great tasting fruit takes about 4 years

\$7 2 gallon

Miracle berry - unusual berry that makes food taste sweet