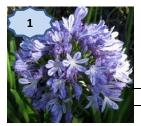

Agapanthus - a blue beauty used as border or mass planting

\$7 3 gallon

Duranta G great speci р

3 gallon

Black Ma than comr for adding sł

3 gallon

Hibiscus yellow and lot

3 gallon 3 gallon \$7 3 gallon Yellow