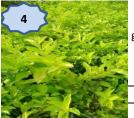

3 gallon \$7

| Gold Mound -<br>cimen or hedge<br>plant |                                                                |      | 5                                                                                                               | 💈 yellow lots | ui - red or<br>of flowers -<br>ss planting    |        | 6     |
|-----------------------------------------|----------------------------------------------------------------|------|-----------------------------------------------------------------------------------------------------------------|---------------|-----------------------------------------------|--------|-------|
| n                                       | \$7                                                            |      |                                                                                                                 | 3 gallon      | \$7                                           | Red    | SOLUT |
|                                         |                                                                |      |                                                                                                                 | 3 gallon      | \$7                                           | Yellow |       |
| nm                                      | ic Ti - fuller<br>on ti - great<br>olor - sun or<br>ade<br>\$8 | l    | 8                                                                                                               | florescent c  | n - vibrant /<br>olor - lots of<br>lor<br>\$8 | ]      | 9     |
| - gre<br>ots                            | red, pink &<br>eat flowers<br>of them                          |      | 11                                                                                                              | red or pin    | tree form in<br>k - large 7<br>n size         |        |       |
| n                                       | \$7                                                            | Red  |                                                                                                                 |               | 4.5-5                                         |        |       |
| n                                       | \$7                                                            | Pink | the second se | 7 gallon      | \$25                                          | Red    |       |