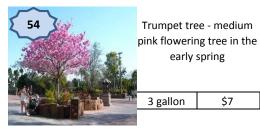

3 gallon \$20

Magnolia tree - glossy leaves with very large white flowers

3 gallon \$7

Trumpet tree - yellow flowering tree in the early spring

Ś7

Queen Palm - fast growing large / tall with long palm fronds

| Plant Type                | Size                | Price          | Qty                                              | Total      | Plant Type                         | Size      | Price | Qty | Total |
|---------------------------|---------------------|----------------|--------------------------------------------------|------------|------------------------------------|-----------|-------|-----|-------|
| #52 Magnolia tree         | 15 gallon           | \$55           |                                                  |            | #79 Dracaena green                 | 3 gallon  | \$7   |     |       |
| #53 Trumpet tree ylw      | 3 gallon            | \$9            |                                                  |            | #80 Dracaena coloroma              | 3 gallon  | \$7   |     |       |
| #54 Trumpet tree pink     | 3 gallon            | \$9            |                                                  |            | #81 Spathphyllum                   | 3 gallon  | \$8   |     |       |
| #55 Crape Myrtle pink     | 15 gallon           | \$45           |                                                  |            | #82 Birdhouse planter              | Large     | \$22  |     |       |
| " " Crape Myrtle lavender | 15 gallon           | \$45           |                                                  |            | #83 Ceramic planter                | 10"       | \$20  |     |       |
| " " Crape Myrtle white    | 15 gallon           | \$45           |                                                  |            | #84 Basket planter                 | 10"       | \$20  |     |       |
| #56 Crape Myrtle pink     | 15 gallon           | \$45           |                                                  |            | #85 Cactus planter                 | 10"       | \$21  |     |       |
| " " Crape Myrtle lavender | 15 gallon           | \$45           |                                                  |            | #86 Dracaena lemon lime            | 3 gallon  | \$8   |     |       |
| " " Crape Myrtle white    | 15 gallon           | \$45           |                                                  |            | #87 Pothos variegated              | 3 gallon  | \$7   |     |       |
| #57 Maple tree            | 15 gallon           | \$40           |                                                  |            | #88 China Doll                     | 3 gallon  | \$8   |     |       |
| #58 Queen palm tree       | 15gallon            | \$40           |                                                  |            | #89 Dracaena mass cane             | 3 gallon  | \$9   |     |       |
| #59 Bottlebrush tree      | 3 gallon            | \$9            |                                                  |            | #86 Dieffenbachia                  | 3 gallon  | \$9   |     |       |
| #60 Bald Cypress Tree     | 3 gallon            | \$9            |                                                  |            | #91 Asiatic Jasmine                | 1 gallon  | \$3   |     |       |
| #61 Banana tree           | 3 gallon            | \$9            |                                                  |            | #92 Aztec grass                    | 1 gallon  | \$3   |     |       |
| #62 Turkey fig tree       | 3 gallon            | \$9            |                                                  |            | #93 Blue daze                      | 1 gallon  | \$3   |     |       |
| #63 Persimmon tree        | 3 gallon            | \$9            |                                                  |            | #94 Bulbine                        | 1 gallon  | \$3   |     |       |
| #64 Blueberry bush        | 2 gallon            | \$7            |                                                  |            | #95 Cast iron plant                | 1 gallon  | \$3   |     |       |
| #65 Blackberry bush       | 2 gallon            | \$7            |                                                  |            | #96 Day lily                       | 1 gallon  | \$3   |     |       |
| #66 Raspberry bush        | 2 gallon            | \$7            |                                                  |            | #97 Russelia firecracker           | 1 gallon  | \$3   |     |       |
| #67 Grapes Muscadine      | 2 gallon            | \$7            |                                                  |            | #98 Lantana red                    | 1 gallon  | \$3   |     |       |
| #68 Surinam Cherry        | 2 gallon            | \$7            |                                                  |            | " " Lantana yellow                 | 1 gallon  | \$3   |     |       |
| #69 Passion Fruit         | 2 gallon            | \$7            |                                                  |            | " " Lantana yellow                 | 1 gallon  | \$3   |     |       |
| #70 Papaya                | 2 gallon            | \$7            |                                                  |            | #99 Boxwood Japanese               | 1 gallon  | \$3   |     |       |
| #71 Guava                 | 2 gallon            | \$7            |                                                  |            | #100 Liriope                       | 1 gallon  | \$3   |     |       |
| #72 Kiwi Fruit            | 2 gallon            | \$7            |                                                  |            | #101 Oyster plant                  | 1 gallon  | \$3   |     |       |
| #73 Pineapple plant       | 2 gallon            | \$7            |                                                  |            | #102 Pentas                        | 1 gallon  | \$3   |     |       |
| #74 Pomegranate tree      | 2 gallon            | \$7            |                                                  |            | #103 Ruellia dwarf                 | 1 gallon  | \$3   |     |       |
| #75 Miracle berry         | 2 gallon            | \$35           |                                                  |            | #104 Society garlic                | 1 gallon  | \$3   |     |       |
| #76 African violet        | 4"                  | \$3            |                                                  |            | #105 Salvia perennial              | 1 gallon  | \$3   |     |       |
| #77 Succulents / cactus   | 3"                  | \$3            |                                                  |            |                                    |           |       |     |       |
| #78 Reiger begonias       | 6"                  | \$4            | \$4 We can email this workable Excel form to you |            |                                    |           |       |     |       |
|                           | All sales a         | are final - ca | ish or check                                     | in advance | - make checks payable to Legacy Hi | gh School |       |     |       |
| Please te                 | ell others about tl | ne plant sale  |                                                  |            | Total plant orde                   | er cost:  |       |     |       |