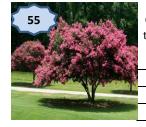

| Plant Type                | Size                | Price          | Qty                                              | Total      | Plant Type                         | Size      | Price | Qty | Total |
|---------------------------|---------------------|----------------|--------------------------------------------------|------------|------------------------------------|-----------|-------|-----|-------|
| #52 Magnolia tree         | 15 gallon           | \$55           |                                                  |            | #79 Dracaena green                 | 3 gallon  | \$7   |     |       |
| #53 Trumpet tree ylw      | 3 gallon            | \$9            |                                                  |            | #80 Dracaena coloroma              | 3 gallon  | \$7   |     |       |
| #54 Trumpet tree pink     | 3 gallon            | \$9            |                                                  |            | #81 Spathphyllum                   | 3 gallon  | \$8   |     |       |
| #55 Crape Myrtle pink     | 15 gallon           | \$45           |                                                  |            | #82 Birdhouse planter              | Large     | \$22  |     |       |
| " " Crape Myrtle lavender | 15 gallon           | \$45           |                                                  |            | #83 Ceramic planter                | 10"       | \$20  |     |       |
| " " Crape Myrtle white    | 15 gallon           | \$45           |                                                  |            | #84 Basket planter                 | 10"       | \$20  |     |       |
| #56 Crape Myrtle pink     | 15 gallon           | \$45           |                                                  |            | #85 Cactus planter                 | 10"       | \$21  |     |       |
| " " Crape Myrtle lavender | 15 gallon           | \$45           |                                                  |            | #86 Dracaena lemon lime            | 3 gallon  | \$8   |     |       |
| " " Crape Myrtle white    | 15 gallon           | \$45           |                                                  |            | #87 Pothos variegated              | 3 gallon  | \$7   |     |       |
| #57 Maple tree            | 15 gallon           | \$40           |                                                  |            | #88 China Doll                     | 3 gallon  | \$8   |     |       |
| #58 Queen palm tree       | 15gallon            | \$40           |                                                  |            | #89 Dracaena mass cane             | 3 gallon  | \$9   |     |       |
| #59 Bottlebrush tree      | 3 gallon            | \$9            |                                                  |            | #86 Dieffenbachia                  | 3 gallon  | \$9   |     |       |
| #60 Bald Cypress Tree     | 3 gallon            | \$9            |                                                  |            | #91 Asiatic Jasmine                | 1 gallon  | \$3   |     |       |
| #61 Banana tree           | 3 gallon            | \$9            |                                                  |            | #92 Aztec grass                    | 1 gallon  | \$3   |     |       |
| #62 Turkey fig tree       | 3 gallon            | \$9            |                                                  |            | #93 Blue daze                      | 1 gallon  | \$3   |     |       |
| #63 Persimmon tree        | 3 gallon            | \$9            |                                                  |            | #94 Bulbine                        | 1 gallon  | \$3   |     |       |
| #64 Blueberry bush        | 2 gallon            | \$7            |                                                  |            | #95 Cast iron plant                | 1 gallon  | \$3   |     |       |
| #65 Blackberry bush       | 2 gallon            | \$7            |                                                  |            | #96 Day lily                       | 1 gallon  | \$3   |     |       |
| #66 Raspberry bush        | 2 gallon            | \$7            |                                                  |            | #97 Russelia firecracker           | 1 gallon  | \$3   |     |       |
| #67 Grapes Muscadine      | 2 gallon            | \$7            |                                                  |            | #98 Lantana red                    | 1 gallon  | \$3   |     |       |
| #68 Surinam Cherry        | 2 gallon            | \$7            |                                                  |            | " " Lantana yellow                 | 1 gallon  | \$3   |     |       |
| #69 Passion Fruit         | 2 gallon            | \$7            |                                                  |            | " " Lantana yellow                 | 1 gallon  | \$3   |     |       |
| #70 Papaya                | 2 gallon            | \$7            |                                                  |            | #99 Boxwood Japanese               | 1 gallon  | \$3   |     |       |
| #71 Guava                 | 2 gallon            | \$7            |                                                  |            | #100 Liriope                       | 1 gallon  | \$3   |     |       |
| #72 Kiwi Fruit            | 2 gallon            | \$7            |                                                  |            | #101 Oyster plant                  | 1 gallon  | \$3   |     |       |
| #73 Pineapple plant       | 2 gallon            | \$7            |                                                  |            | #102 Pentas                        | 1 gallon  | \$3   |     |       |
| #74 Pomegranate tree      | 2 gallon            | \$7            |                                                  |            | #103 Ruellia dwarf                 | 1 gallon  | \$3   |     |       |
| #75 Miracle berry         | 2 gallon            | \$35           |                                                  |            | #104 Society garlic                | 1 gallon  | \$3   |     |       |
| #76 African violet        | 4"                  | \$3            |                                                  |            | #105 Salvia perennial              | 1 gallon  | \$3   |     |       |
| #77 Succulents / cactus   | 3"                  | \$3            |                                                  |            |                                    |           |       |     |       |
| #78 Reiger begonias       | 6"                  | \$4            | \$4 We can email this workable Excel form to you |            |                                    |           |       |     |       |
|                           | All sales a         | are final - ca | ish or check                                     | in advance | - make checks payable to Legacy Hi | gh School |       |     |       |
| Please te                 | ell others about tl | ne plant sale  |                                                  |            | Total plant orde                   | er cost:  |       |     |       |