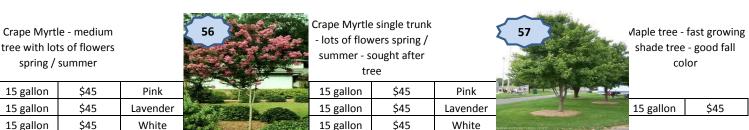

| Plant Type                | Size                | Price          | Qty                                              | Total      | Plant Type                         | Size      | Price | Qty | Total |
|---------------------------|---------------------|----------------|--------------------------------------------------|------------|------------------------------------|-----------|-------|-----|-------|
| #52 Magnolia tree         | 15 gallon           | \$55           |                                                  |            | #79 Dracaena green                 | 3 gallon  | \$7   |     |       |
| #53 Trumpet tree ylw      | 3 gallon            | \$9            |                                                  |            | #80 Dracaena coloroma              | 3 gallon  | \$7   |     |       |
| #54 Trumpet tree pink     | 3 gallon            | \$9            |                                                  |            | #81 Spathphyllum                   | 3 gallon  | \$8   |     |       |
| #55 Crape Myrtle pink     | 15 gallon           | \$45           |                                                  |            | #82 Birdhouse planter              | Large     | \$22  |     |       |
| " " Crape Myrtle lavender | 15 gallon           | \$45           |                                                  |            | #83 Ceramic planter                | 10"       | \$20  |     |       |
| " " Crape Myrtle white    | 15 gallon           | \$45           |                                                  |            | #84 Basket planter                 | 10"       | \$20  |     |       |
| #56 Crape Myrtle pink     | 15 gallon           | \$45           |                                                  |            | #85 Cactus planter                 | 10"       | \$21  |     |       |
| " " Crape Myrtle lavender | 15 gallon           | \$45           |                                                  |            | #86 Dracaena lemon lime            | 3 gallon  | \$8   |     |       |
| " " Crape Myrtle white    | 15 gallon           | \$45           |                                                  |            | #87 Pothos variegated              | 3 gallon  | \$7   |     |       |
| #57 Maple tree            | 15 gallon           | \$40           |                                                  |            | #88 China Doll                     | 3 gallon  | \$8   |     |       |
| #58 Queen palm tree       | 15gallon            | \$40           |                                                  |            | #89 Dracaena mass cane             | 3 gallon  | \$9   |     |       |
| #59 Bottlebrush tree      | 3 gallon            | \$9            |                                                  |            | #86 Dieffenbachia                  | 3 gallon  | \$9   |     |       |
| #60 Bald Cypress Tree     | 3 gallon            | \$9            |                                                  |            | #91 Asiatic Jasmine                | 1 gallon  | \$3   |     |       |
| #61 Banana tree           | 3 gallon            | \$9            |                                                  |            | #92 Aztec grass                    | 1 gallon  | \$3   |     |       |
| #62 Turkey fig tree       | 3 gallon            | \$9            |                                                  |            | #93 Blue daze                      | 1 gallon  | \$3   |     |       |
| #63 Persimmon tree        | 3 gallon            | \$9            |                                                  |            | #94 Bulbine                        | 1 gallon  | \$3   |     |       |
| #64 Blueberry bush        | 2 gallon            | \$7            |                                                  |            | #95 Cast iron plant                | 1 gallon  | \$3   |     |       |
| #65 Blackberry bush       | 2 gallon            | \$7            |                                                  |            | #96 Day lily                       | 1 gallon  | \$3   |     |       |
| #66 Raspberry bush        | 2 gallon            | \$7            |                                                  |            | #97 Russelia firecracker           | 1 gallon  | \$3   |     |       |
| #67 Grapes Muscadine      | 2 gallon            | \$7            |                                                  |            | #98 Lantana red                    | 1 gallon  | \$3   |     |       |
| #68 Surinam Cherry        | 2 gallon            | \$7            |                                                  |            | " " Lantana yellow                 | 1 gallon  | \$3   |     |       |
| #69 Passion Fruit         | 2 gallon            | \$7            |                                                  |            | " " Lantana yellow                 | 1 gallon  | \$3   |     |       |
| #70 Papaya                | 2 gallon            | \$7            |                                                  |            | #99 Boxwood Japanese               | 1 gallon  | \$3   |     |       |
| #71 Guava                 | 2 gallon            | \$7            |                                                  |            | #100 Liriope                       | 1 gallon  | \$3   |     |       |
| #72 Kiwi Fruit            | 2 gallon            | \$7            |                                                  |            | #101 Oyster plant                  | 1 gallon  | \$3   |     |       |
| #73 Pineapple plant       | 2 gallon            | \$7            |                                                  |            | #102 Pentas                        | 1 gallon  | \$3   |     |       |
| #74 Pomegranate tree      | 2 gallon            | \$7            |                                                  |            | #103 Ruellia dwarf                 | 1 gallon  | \$3   |     |       |
| #75 Miracle berry         | 2 gallon            | \$35           |                                                  |            | #104 Society garlic                | 1 gallon  | \$3   |     |       |
| #76 African violet        | 4"                  | \$3            |                                                  |            | #105 Salvia perennial              | 1 gallon  | \$3   |     |       |
| #77 Succulents / cactus   | 3"                  | \$3            |                                                  |            |                                    |           |       |     |       |
| #78 Reiger begonias       | 6"                  | \$4            | \$4 We can email this workable Excel form to you |            |                                    |           |       |     |       |
|                           | All sales a         | are final - ca | ish or check                                     | in advance | - make checks payable to Legacy Hi | gh School |       |     |       |
| Please te                 | ell others about tl | ne plant sale  |                                                  |            | Total plant orde                   | er cost:  |       |     |       |