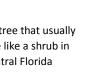

2 gallon \$7

2 gallon

Blackberries - this variety does well in the Central Florida area

\$7

Surinam Cherry - lots of cherries - grown as a shrub or medium tree

\$7 2 gallon

Guava - tree that usually is more like a shrub in Central Florida