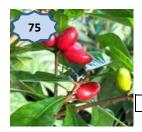

\$7 2 gallon

Passion fruit - very beautiful / unique flowers - butterfly plant

\$7 2 gallon

Kiwi fruit - vining plant with great tasting fruit takes about 4 years

\$7 2 gallon

Miracle berry - unusual berry that makes food taste sweet