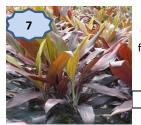

3 gallon \$7

| Gold Mound -<br>cimen or hedge<br>plant |                                                                |      | 5                                                                                                               | 💈 yellow lots | ui - red or<br>of flowers -<br>ss planting    |        | 6     |
|-----------------------------------------|----------------------------------------------------------------|------|-----------------------------------------------------------------------------------------------------------------|---------------|-----------------------------------------------|--------|-------|
| n                                       | \$7                                                            |      |                                                                                                                 | 3 gallon      | \$7                                           | Red    | SOLUT |
|                                         |                                                                |      |                                                                                                                 | 3 gallon      | \$7                                           | Yellow |       |
| nm                                      | ic Ti - fuller<br>on ti - great<br>olor - sun or<br>ade<br>\$8 | l    | 8                                                                                                               | florescent c  | n - vibrant /<br>olor - lots of<br>lor<br>\$8 | ]      | 9     |
| - gre<br>ots                            | red, pink &<br>eat flowers<br>of them                          |      | 11                                                                                                              | red or pin    | tree form in<br>k - large 7<br>n size         |        |       |
| n                                       | \$7                                                            | Red  |                                                                                                                 |               | 4.5-5                                         |        |       |
| n                                       | \$7                                                            | Pink | the second se | 7 gallon      | \$25                                          | Red    |       |